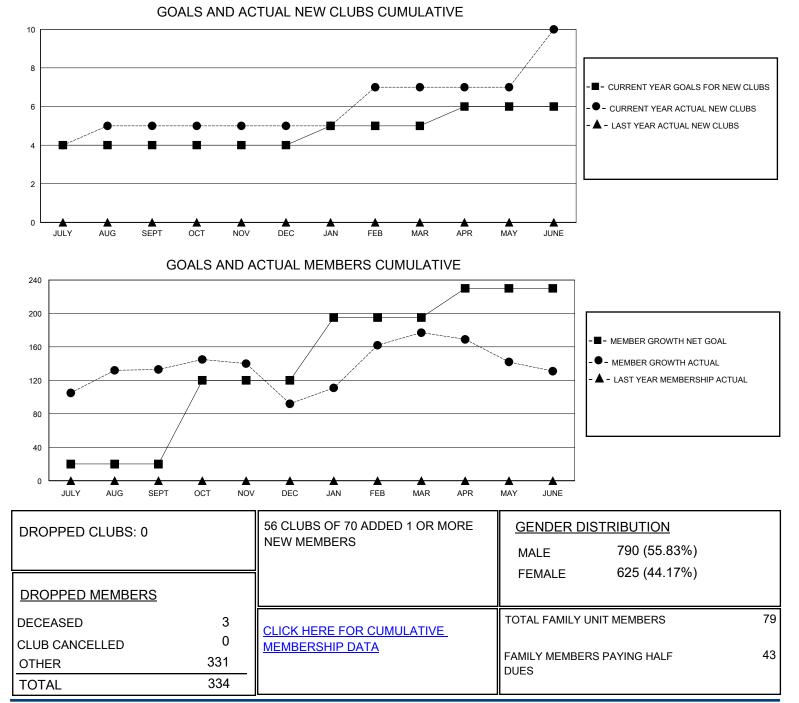

## MONTHLY MEMBERSHIP PROGRESS REPORT

District 404 A4

Results as of: 6/30/2024

| GMT:                       | LOCATION NIGERIA |           |               |                            |                        |                         | GMT CA                                             |
|----------------------------|------------------|-----------|---------------|----------------------------|------------------------|-------------------------|----------------------------------------------------|
| Clubs                      |                  |           |               | Members                    |                        |                         |                                                    |
| RESULTS FOR 2023-2024      |                  |           |               | RESULTS FOR 2023-2024      |                        |                         |                                                    |
| QUARTER                    | NEW CLUB GOAL    | NEW CLUBS | DROPPED CLUBS | QUARTER                    | BER GROWTH NET<br>GOAL | MEMBER GROWTH<br>ACTUAL | DROPPED<br>MEMBERS ACTUAL<br>(including transfers) |
| JULY/AUG/SEPT              | 4                | 5         | 0             | JULY/AUG/SEPT              | 20<br>100              | 185<br>55               | 48<br>96                                           |
| OCT/NOV/DEC<br>JAN/FEB/MAR | 1                | 2         | 0             | OCT/NOV/DEC<br>JAN/FEB/MAR | 75                     | 130                     | 98<br>40                                           |
| APR/MAY/JUNE               | 1                | 3         | 0             | APR/MAY/JUNE               | 35                     | 157                     | 151                                                |